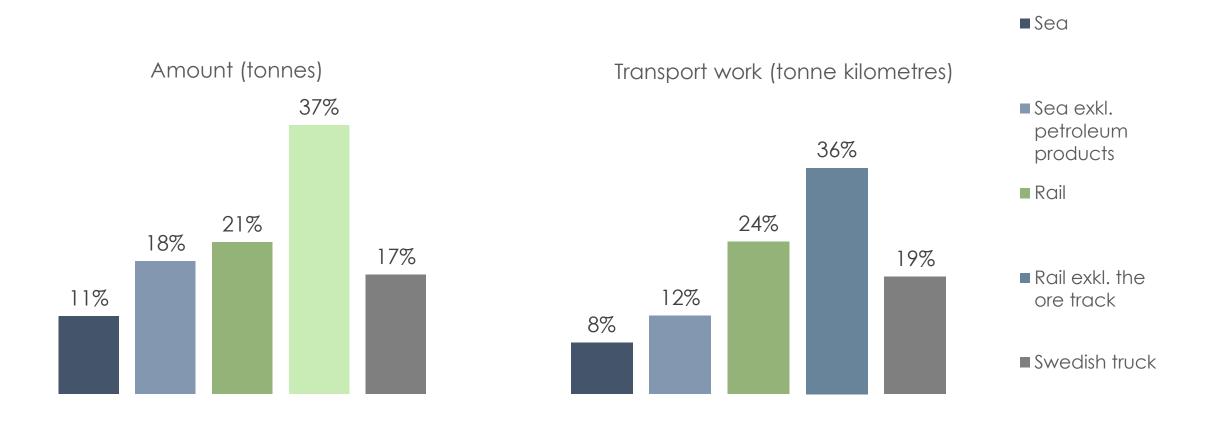

# The Forest Based Industry's Share of the Business Sector's Domestic Transport, 2018

Including Estimated Shares of Unidentified Goods