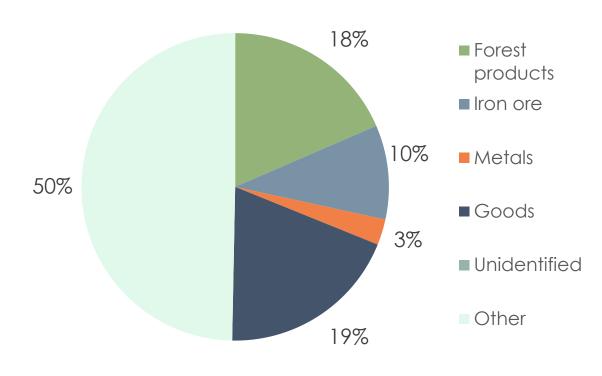

# Export of Forest Based Products, Estimated Distrubution by Type of Traffic, 2009-2018

**Exported Quantity [Million Tonnes]** 

- Estimated amount of products exported by train and truck
- Estimated amount of products among unidentified goods.
- Quantity of products exported by shipping