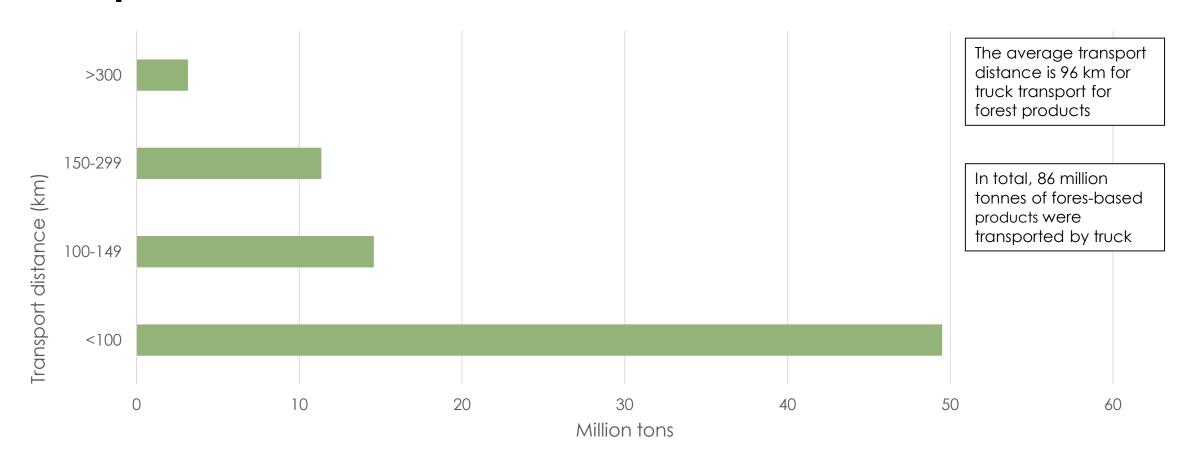

road transport:

Total 40658 million tonne kilometres of which the forest industry products accounts for 7524 million tonne kilometres.





# The Forest Based Industry's Share of the Business Sector's Domestic Transport, 2018

Including Estimated Shares of Unidentified Goods





## The Forest Based Industry's Domestic Transport Work Described in Parts by Type of Traffic, 2018



### Average transportation distance:

Road: 96 km Rail: 317 km Sea: 316 km



## The Forest-based Industry's Domestic Transport Work Distributed by Type of Traffic, 2018

Percentage distrubution of transport work measured in tonne kilometres





# Average Transport Distance at the Forest-based Industry's Domestic Transport 2008-2018







# Distances at the Forest-based Industry's Domestic Road Transport 2018





### The Swedish Road and Rail Network



State railways 1 100 Miles





# Export of Forest Based Products, Estimated Distrubution by Type of Traffic, 2009-2018

**Exported Quantity [Million Tonnes]** 



- Estimated amount of products exported by train and truck
- Estimated amount of products among unidentified goods.
- Quantity of products exported by shipping