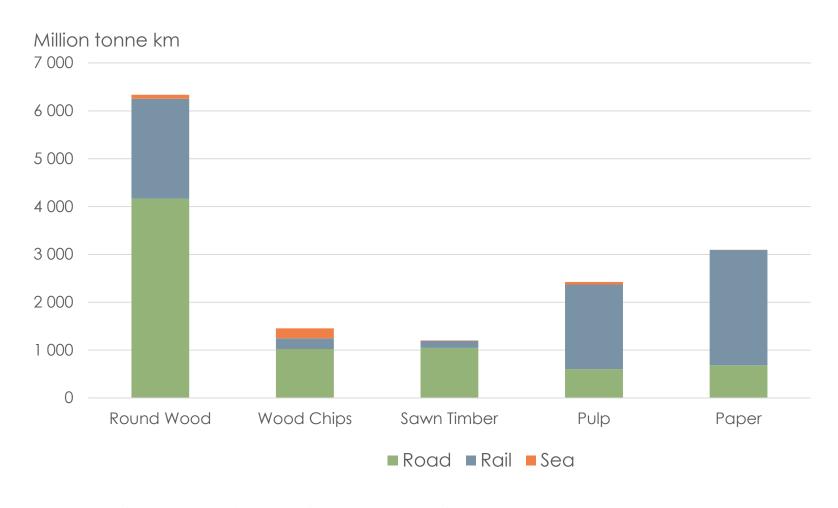

## The Forest Based Industry's Domestic Transport Work Described in Parts by Type of Traffic, 2018