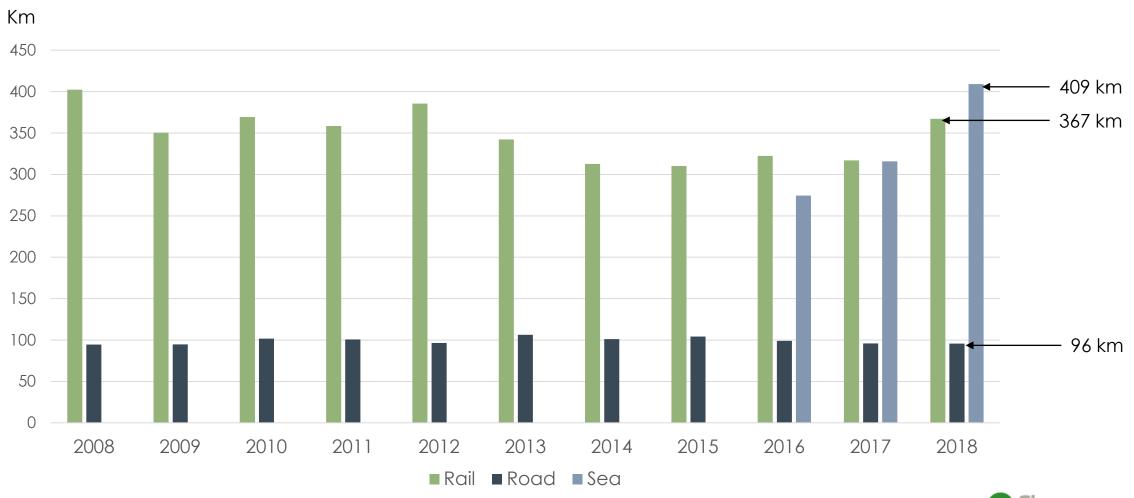

### Average transportation distance:

Road: 96 km Rail: 317 km Sea: 316 km

# Average Transport Distance at the Forest-based Industry's Domestic Transport 2008-2018