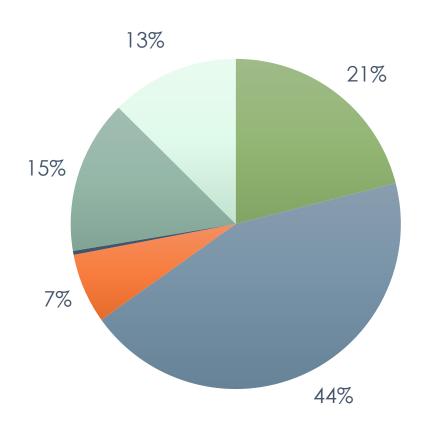

# The Forest Based Industry's Share of the Business Sector's Domestic Transport, 2018

Including Estimated Shares of Unidentified Goods