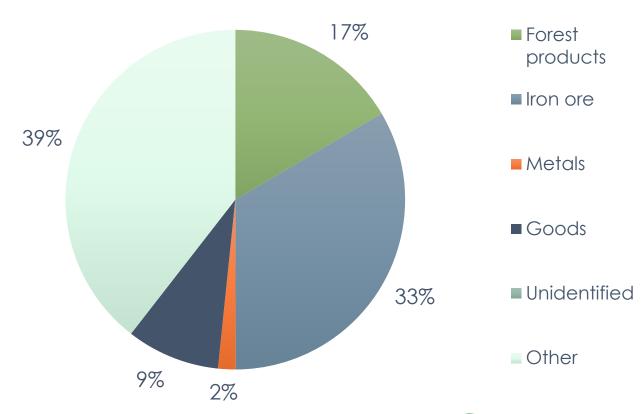

## The Forest Based Industry's Domestic Transport Work Described in Parts by Type of Traffic, 2018