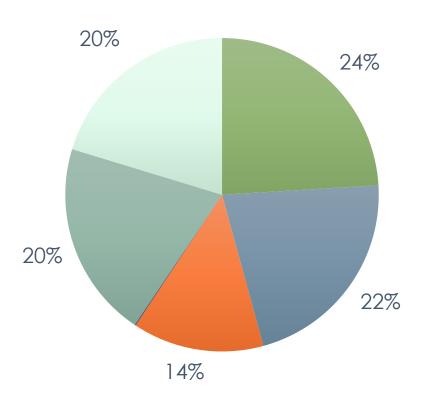

## The Forest-based Industry's Domestic Transport Work Distributed by Type of Traffic, 2018

Percentage distrubution of transport work measured in tonne kilometres