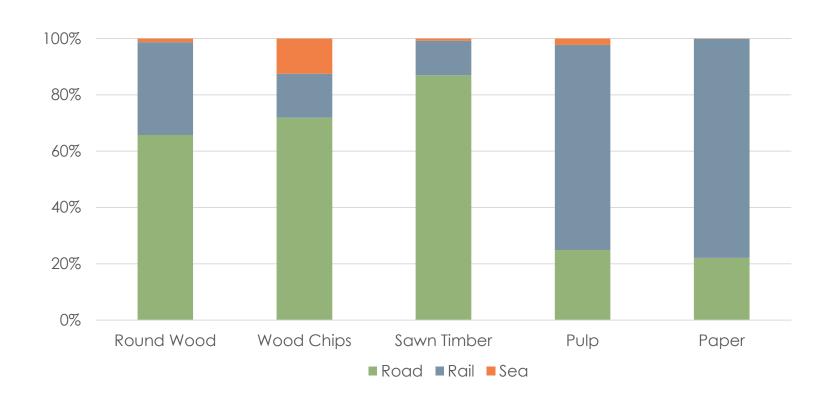

## The Forest-based Industry's Domestic Transport Work Distributed by Type of Traffic, 2018

Percentage distrubution of transport work measured in tonne kilometres