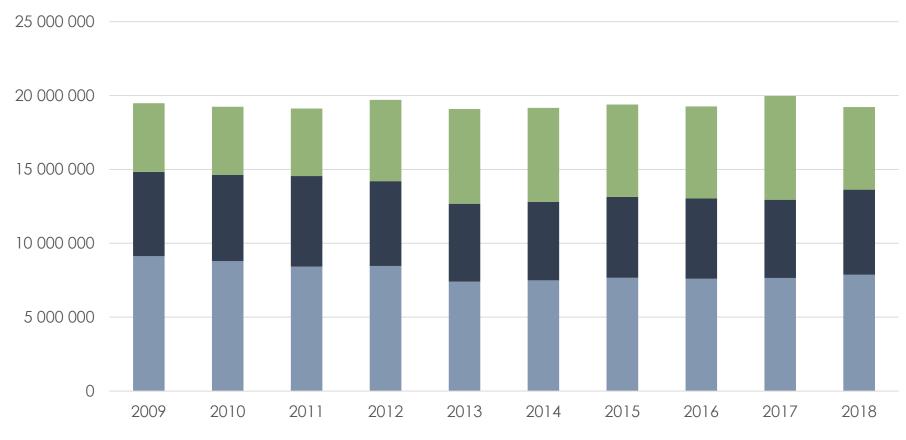

# Export of Forest Based Products, Estimated Distrubution by Type of Traffic, 2009-2018

**Exported Quantity [Million Tonnes]** 

- Estimated amount of products exported by train and truck
- Estimated amount of products among unidentified goods.
- Quantity of products exported by shipping