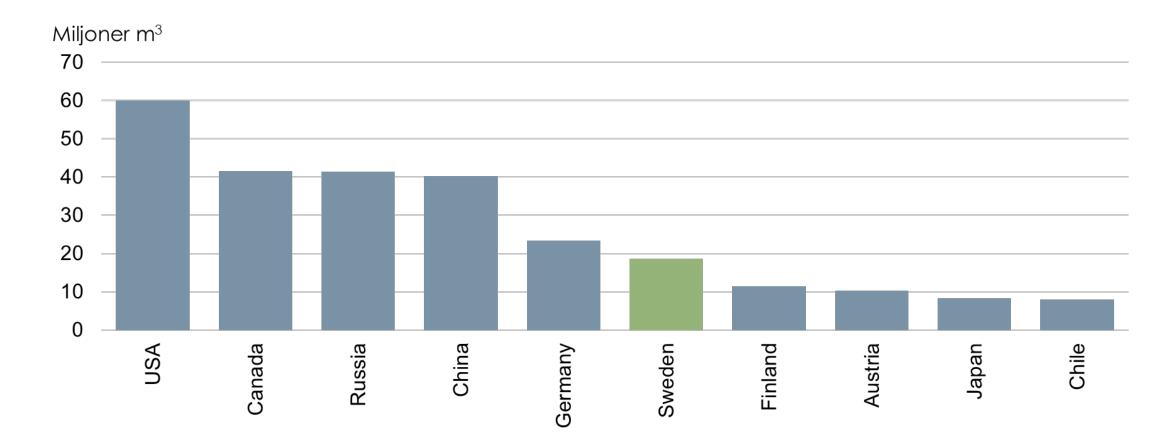

#### Production and Deliveries 1980-2020

Sawn Softwood

Source: Swedish Forest Industries Federation, Statistics Sweden **Production 2020:** 18.4 Million m<sup>3</sup> (2019: 18,6) **Exports 2019:** 14.1 Million m<sup>3</sup> (2019: 12,7)



#### **Total Exports 2020:** 14.1 Million m<sup>3</sup> (2019: 12,7)





# **Swedens Exports of Sawn Softwood** by Market och Product

Source: Swedish Forest Industries Federation, Statistics Sweden







# World prouction of sawn softwood 1960-2019

Source: FAO, Swedish Forest Industries Federation





### Worlds largest producers of sawn softwood, 2019





## Worlds largest exporters of softwood sawnwood, 2019