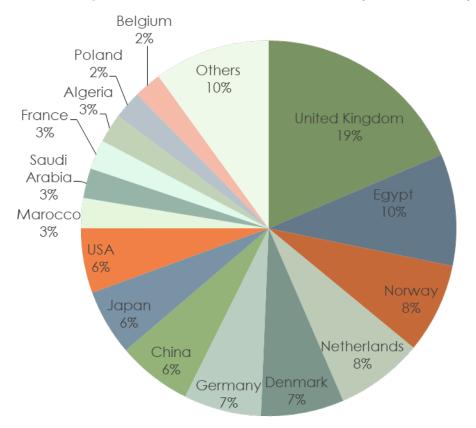

# **Swedens Exports of Sawn Softwood** by Market och Product

Source: Swedish Forest Industries Federation, Statistics Sweden