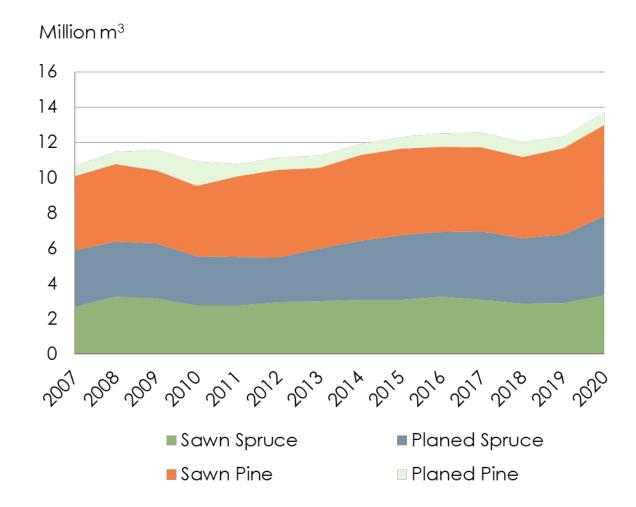

#### Production and Deliveries 1980-2020

Sawn Softwood

Source: Swedish Forest Industries Federation, Statistics Sweden **Production 2020:** 18.4 Million m<sup>3</sup> (2019: 18,6) **Exports 2019:** 14.1 Million m<sup>3</sup> (2019: 12,7)