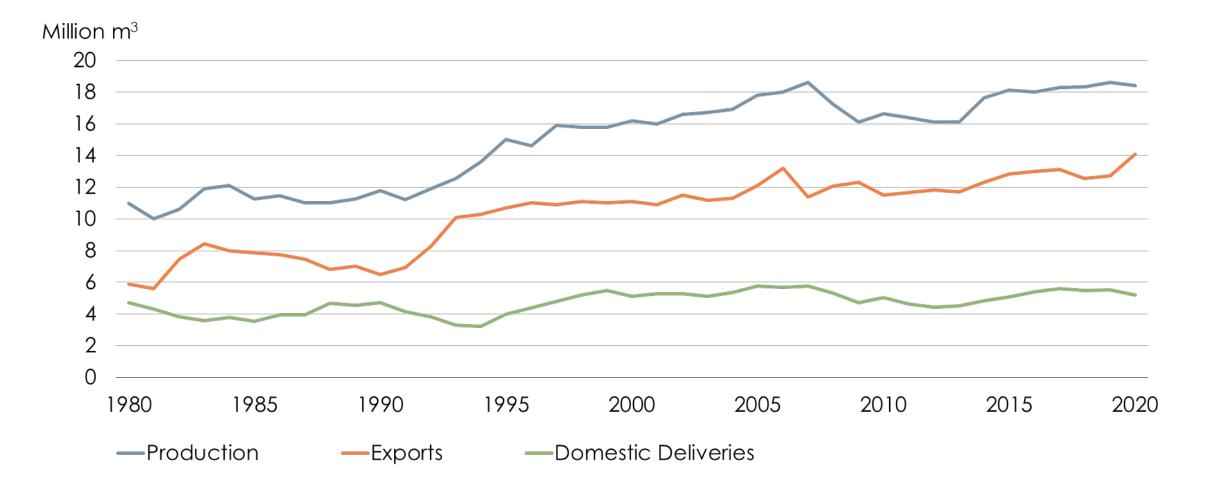

#### Production and Deliveries 1980-2020

Sawn Softwood

Source: Swedish Forest Industries Federation, Statistics Sweden **Production 2020:** 18.4 Million m<sup>3</sup> (2019: 18,6) **Exports 2019:** 14.1 Million m<sup>3</sup> (2019: 12,7)

#### **Total Exports 2020:** 14.1 Million m<sup>3</sup> (2019: 12,7)