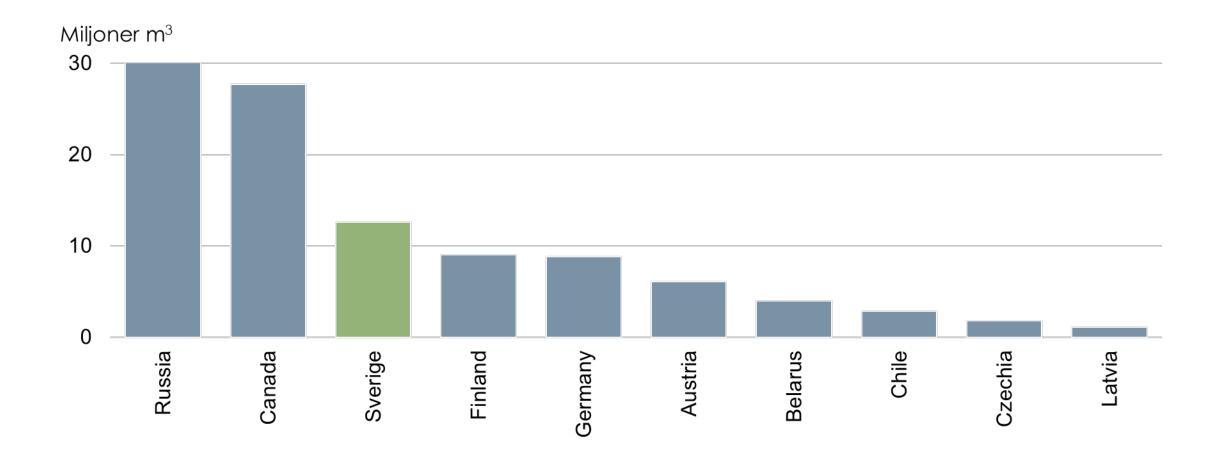

#### Production and Deliveries 1980-2020

Sawn Softwood

Source: Swedish Forest Industries Federation, Statistics Sweden **Production 2020:** 18.4 Million m<sup>3</sup> (2019: 18,6) **Exports 2019:** 14.1 Million m<sup>3</sup> (2019: 12,7)



#### **Total Exports 2020:** 14.1 Million m<sup>3</sup> (2019: 12,7)





# **Swedens Exports of Sawn Softwood** by Market och Product

Source: Swedish Forest Industries Federation, Statistics Sweden







# World prouction of sawn softwood 1960-2019

Source: FAO, Swedish Forest Industries Federation





### Worlds largest producers of sawn softwood, 2019





## Worlds largest exporters of softwood sawnwood, 2019