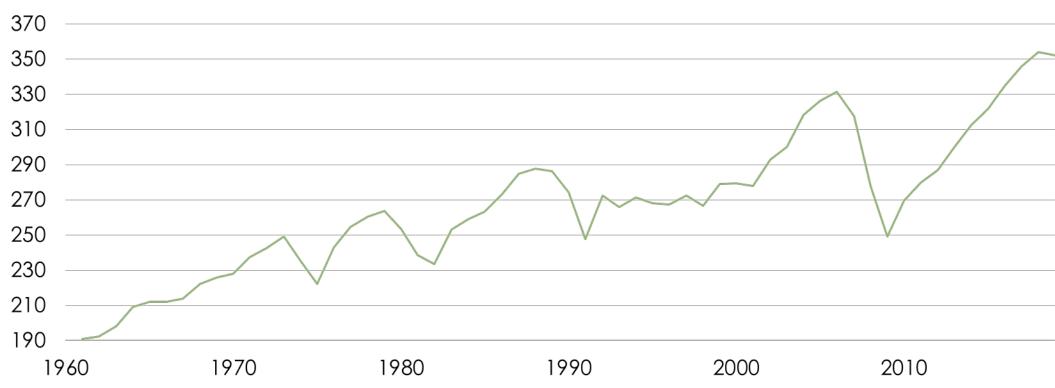

# World prouction of sawn softwood 1960-2019

Source: FAO, Swedish Forest Industries Federation