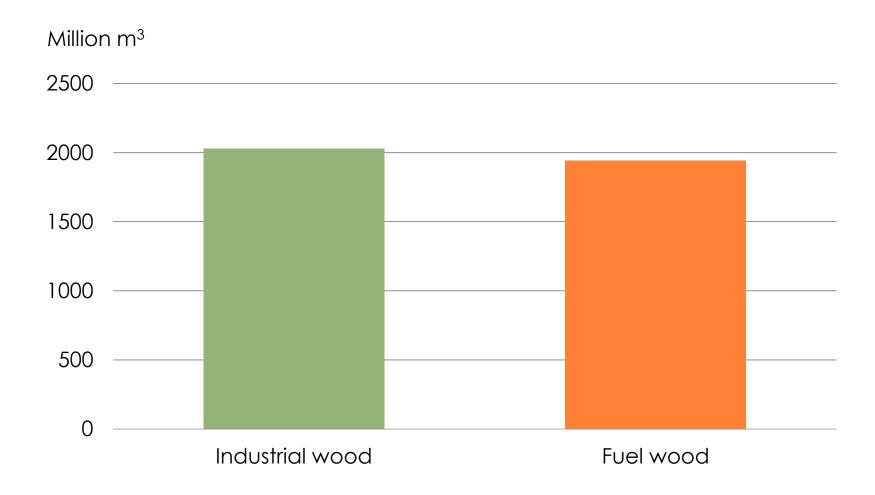

### Wood Use in the World 2018

Source: Swedish Forest Industries Federation, FAO