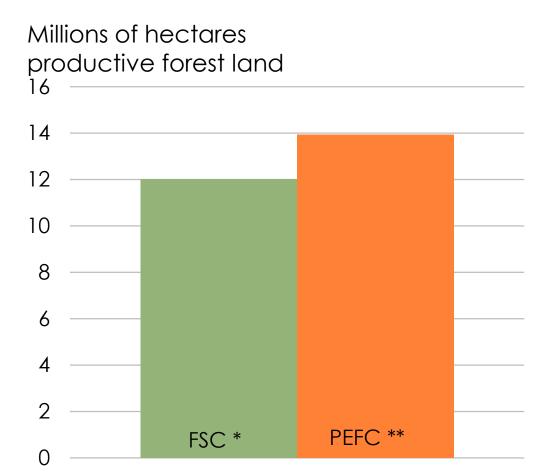

### **Certification 2022**

75 % is certified by both FSC and PEFC

- \* FSC = Forest Stewardship Council
- \*\* PEFC = Programme for the Endorsement of Forest Certification Schemes

Source: Swedish Forest Industries Federation, The Swedish Forest Agency, FSC och PEFC