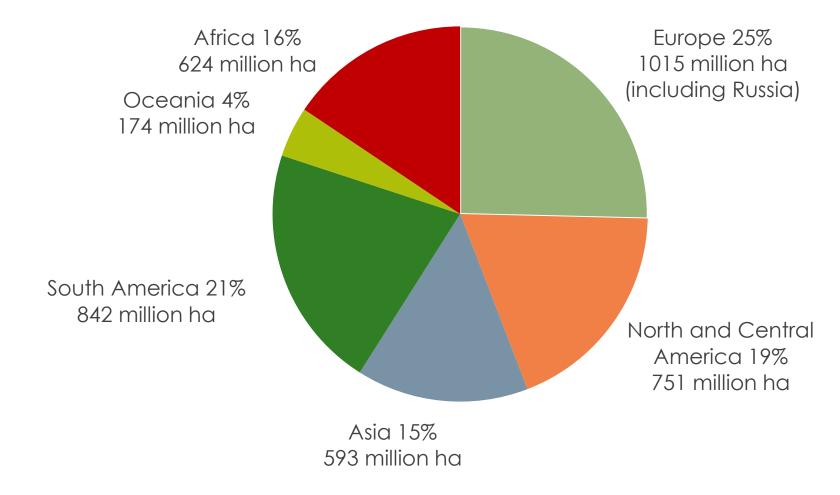

ent of the Swedish Growing Stock



Refers to forest land

Source: Swedish Forest Industries Federation, The Swedish National Forest Inventory, SLU



<sup>\*</sup> m<sup>3</sup>sk = Forest cubic meters

### **Certification 2022**



75 % is certified by both FSC and PEFC

- \* FSC = Forest Stewardship Council
- \*\* PEFC = Programme for the Endorsement of Forest Certification Schemes

Source: Swedish Forest Industries Federation, The Swedish Forest Agency, FSC och PEFC



### Forest Land Distribution by Owner Categories 2022



Source: Swedish Forest Industries Federation, The Swedish Forest Agency, refers to 2022



# The Forest Industry's Timber Supply 2022



Source: Biometria, Swedish Forest Industries Federation



### The Worlds Forests

Total area in the world: 4 billion hectares





### Wood Use in the World 2018



Source: Swedish Forest Industries Federation, FAO