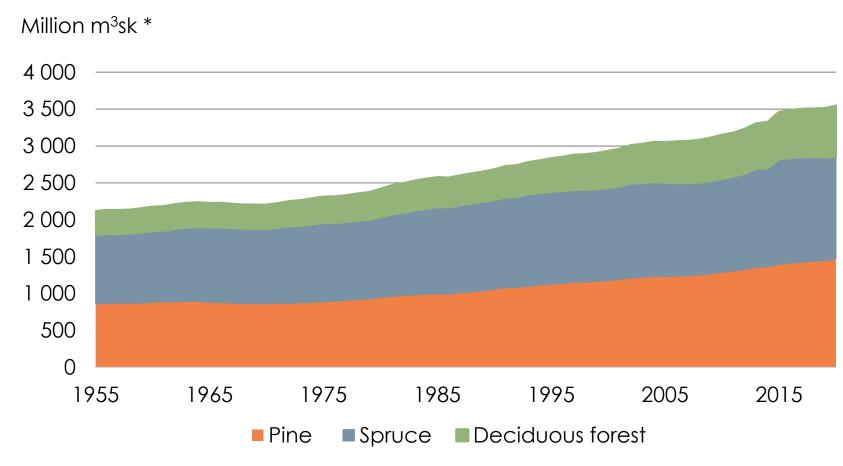

## The Development of the Swedish Growing Stock

Refers to forest land

Source: Swedish Forest Industries Federation, The Swedish National Forest Inventory, SLU

<sup>\*</sup> m<sup>3</sup>sk = Forest cubic meters