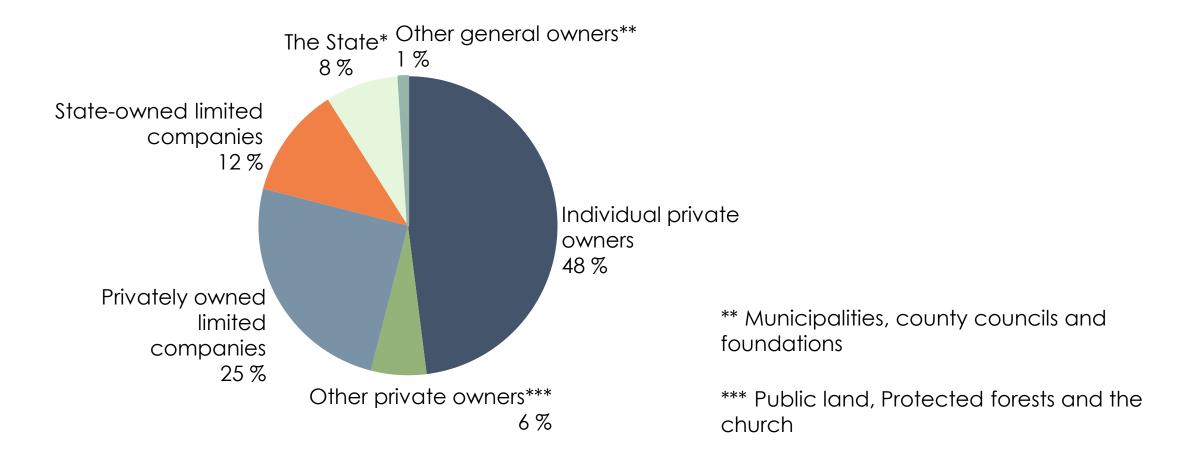

### Forest Land Distribution by Owner Categories 2022

Source: Swedish Forest Industries Federation, The Swedish Forest Agency, refers to 2022