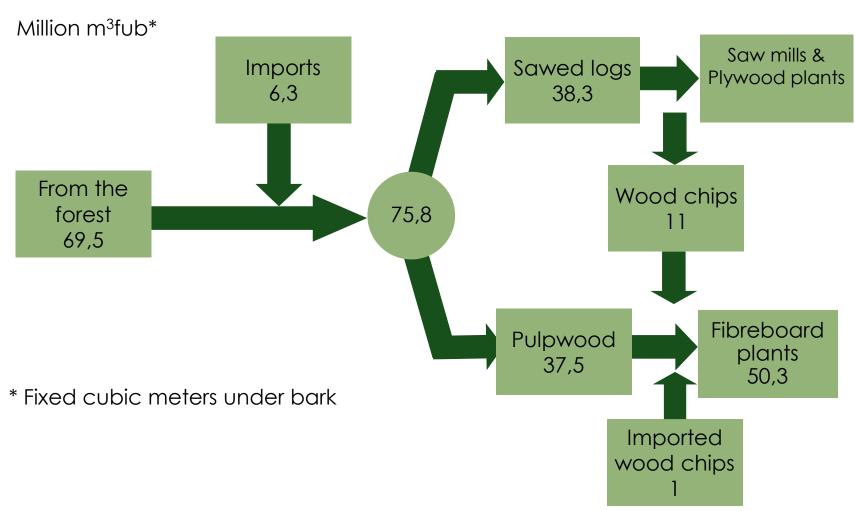

# The Forest Industry's Timber Supply 2022

Source: Biometria, Swedish Forest Industries Federation